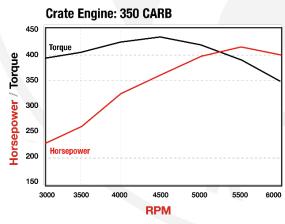

#### EG 350/410 SBC Crate Engine: Carbureted

The carbureted SBC 350 makes 410 HP at 5,500 RPM and 430 LB-FT of torque at 4,500 RPM. It is a 10.4:1 compression-ratio engine featuring a steel crankshaft, forged rods and pistons, a full roller valve train, and E-Tec™ 170 heads with Beehive™ springs. Topped with an RPM Air-Gap™ intake and a custom-calibrated AVS2™ carburetor, it creates 17 inches of idle vacuum at 850 RPM for a smooth yet healthy performance sound.