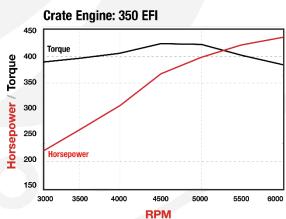

#### EG 350/430 SBC Crate Engine: EFI

The EFI SBC 350 makes 430 HP at 6,000 RPM and 420 LB-FT of torque at 4,500 RPM. It features the same internals as the carb version but is topped with a Pro-Flo 4 EFI specifically calibrated to this engine creating 19 inches of idle vacuum. You can expect a quick throttle response.