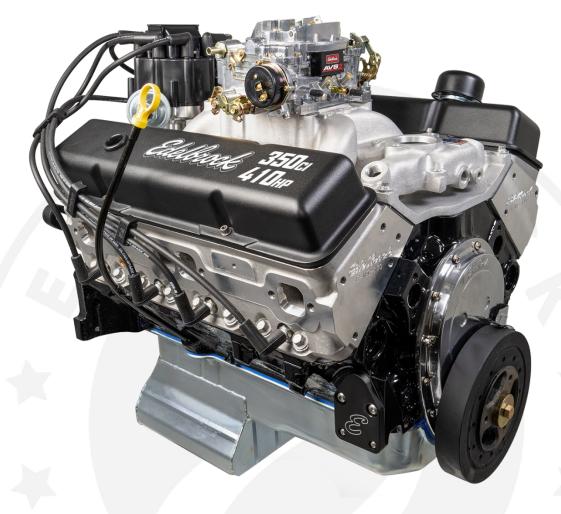

### **Edelbrock EG 350 SBC Crate Engines**

Olive Branch, MS — The Edelbrock 350c.i. SBC Engine is a 100% brand-new, fully assembled performance engine built with the best quality parts from the block up. Nothing is reconditioned or rebuilt on this high-quality, entry-level hot rod engine making 400-plus horsepower with excellent street manners and great sound. If you're looking for an engine to keep pace with modern muscle, this engine has no problems keeping with the pack. Additionally, it looks great while doing it, with no need for ugly plastic covers to hide a bunch of wiring. Performance numbers are verified by Edelbrock engineers using SAE J607 standard.

#### EG 350/410 SBC Crate Engine: Carbureted

The carbureted SBC 350 makes 410 HP at 5,500 RPM and 430 LB-FT of torque at 4,500 RPM. It is a 10.4:1 compression-ratio engine featuring a steel crankshaft, forged rods and pistons, a full roller valve train, and E-Tec™ 170 heads with Beehive™ springs. Topped with an RPM Air-Gap™ intake and a custom-calibrated AVS2™ carburetor, it creates 17 inches of idle vacuum at 850 RPM for a smooth yet healthy performance sound.

#### EG 350/430 SBC Crate Engine: EFI

The EFI SBC 350 makes 430 HP at 6,000 RPM and 420 LB-FT of torque at 4,500 RPM. It features the same internals as the carb version but is topped with a Pro-Flo 4 EFI specifically calibrated to this engine creating 19 inches of idle vacuum. You can expect a quick throttle response.